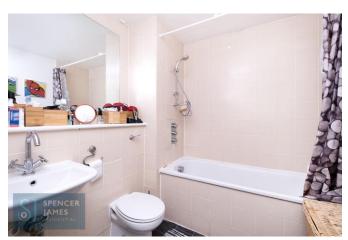

### **Bathroom**

Three-piece suite comprising a bath with shower attachment, low level wc and pedestal hand wash basin. Vinyl Flooring.