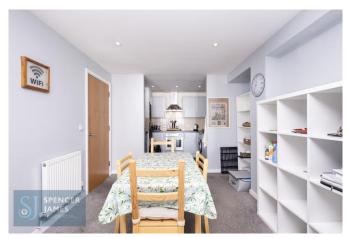

# **Open Plan Living Room and Kitchen** 23' 7" x 14' 8" max (7.18m x 4.47m)

Three double glazed windows to front aspect, cupboard housing boiler and water tank, two radiators, carpeted flooring.

## Kitchen Area

Fitted with a range of eye and base level units with roll top work surfaces incorporating a stainless-steel sink, integrated cooker, hob, extractor and fridge freezer. Space for washing machine. Vinyl flooring.