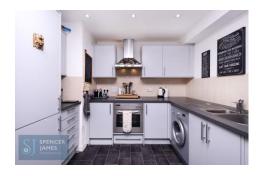

## Kitchen Area

Fitted with a range of eye and base level units with roll top work surfaces incorporating a stainless-steel sink, integrated cooker, hob, extractor and fridge freezer. Space for washing machine. Vinyl flooring.