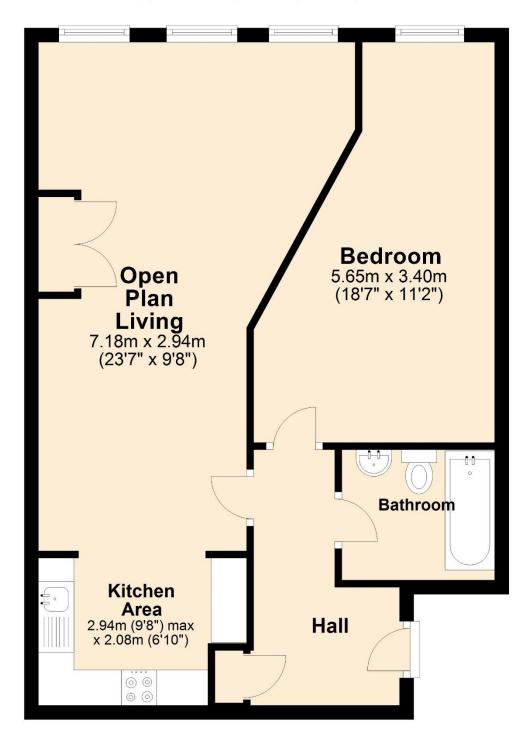

## **Accommodation Comprises:**

### **Entrance Hall**

Storage Cupboard, carpeted flooring, radiator.

# **Open Plan Living Room and Kitchen** 23' 7" x 14' 8" max (7.18m x 4.47m)

Three double glazed windows to front aspect, cupboard housing boiler and water tank, two radiators, carpeted flooring.

## Kitchen Area

Fitted with a range of eye and base level units with roll top work surfaces incorporating a stainless-steel sink, integrated cooker, hob, extractor and fridge freezer. Space for washing machine. Vinyl flooring.

## **Bedroom** 18' 7" x 11' 2" maximum (5.66m x 3.40m)

Double glazed window to front aspect, radiator, carpeted flooring.

### **Bathroom**

Three-piece suite comprising a bath with shower attachment, low level wc and pedestal hand wash basin. Vinyl Flooring.

## **Exterior**

Secure parking, lift access, telephone entry.

# **Second Floor**

Approx. 57.9 sq. metres (623.6 sq. feet)

Total area: approx. 57.9 sq. metres (623.6 sq. feet)