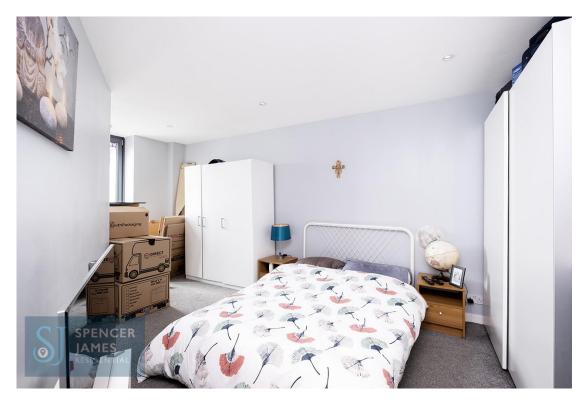

## **Bedroom** 18' 7" x 11' 2" maximum (5.66m x 3.40m)

Double glazed window to front aspect, radiator, carpeted flooring.