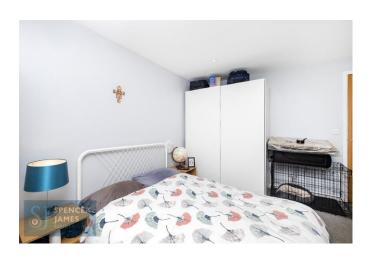

## **Bedroom** 18' 7" x 11' 2" maximum (5.66m x 3.40m)

Double glazed window to front aspect, radiator, carpeted flooring.