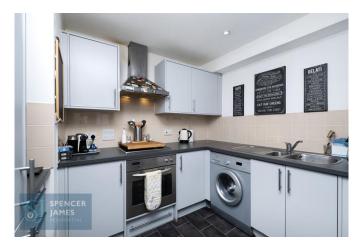

## Kitchen Area

Fitted with a range of eye and base level units with roll top work surfaces incorporating a stainless-steel sink, integrated cooker, hob, extractor and fridge freezer. Space for washing machine. Vinyl flooring.