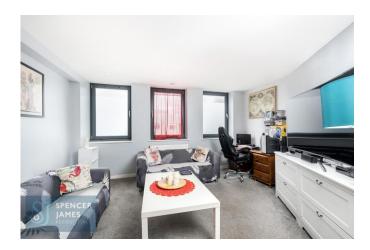

# **Open Plan Living Room and Kitchen** 23' 7" x 14' 8" max (7.18m x 4.47m)

Three double glazed windows to front aspect, cupboard housing boiler and water tank, two radiators, carpeted flooring.