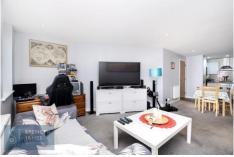

- \*\* Spacious Living Room \*\*
- \*\* Walking Distance to Barking Station \*\*
- \*\* Lift Access \*\*
- \*\* Floor Area: 623 Sq/Ft (57.9 Sq/M) \*\*

PRICED TO SELL! This substantial well presented one bedroom apartment with allocated secure parking is the ideal investment opportunity. Internally the property boasts a spacious open plan lounge/diner and kitchen, large double bedroom and bathroom, in addition to a spacious hallway with ample storage.

# **Open Plan Living Room and Kitchen** 23' 7" x 14' 8" max (7.18m x 4.47m)

Three double glazed windows to front aspect, cupboard housing boiler and water tank, two radiators, carpeted flooring.