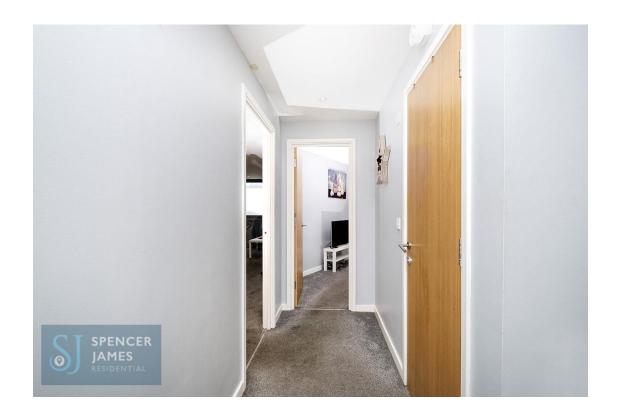

# Kitchen Area

Fitted with a range of eye and base level units with roll top work surfaces incorporating a stainless-steel sink, integrated cooker, hob, extractor and fridge freezer. Space for washing machine. Vinyl flooring.

## **Bedroom** 18' 7" x 11' 2" maximum (5.66m x 3.40m)

Double glazed window to front aspect, radiator, carpeted flooring.

### **Bathroom**

Three-piece suite comprising a bath with shower attachment, low level wc and pedestal hand wash basin. Vinyl Flooring.

## **Exterior**

Secure parking, lift access, telephone entry.

#### **Lease Details**

Lease Remaining: 102 Years Service Charge: £2800 per annum Ground Rent: £250 per annum



# **Second Floor**

Approx. 57.9 sq. metres (623.6 sq. feet)



Total area: approx. 57.9 sq. metres (623.6 sq. feet)