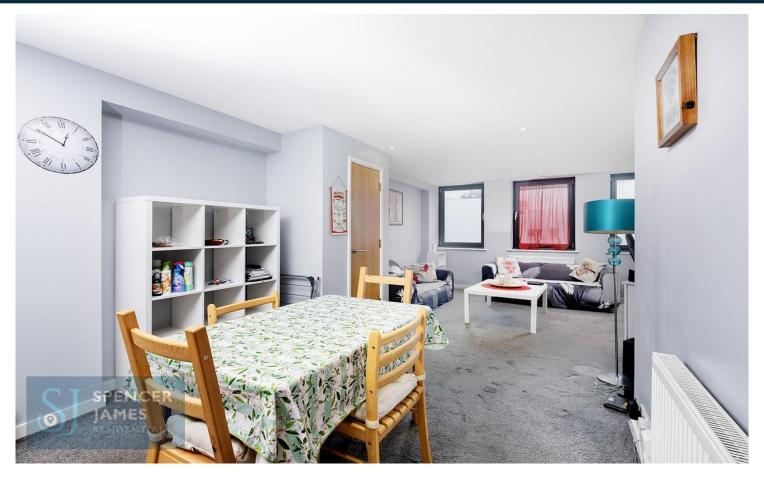

- \*\* Spacious Living Room \*\*
- \*\* Walking Distance to Barking Station \*\*
- \*\* Lift Access \*\*
- \*\* Floor Area: 623 Sq/Ft (57.9 Sq/M) \*\*

PRICED TO SELL! This substantial well presented one bedroom apartment with allocated secure parking is the ideal investment opportunity. Internally the property boasts a spacious open plan lounge/diner and kitchen, large double bedroom and bathroom, in addition to a spacious hallway with ample storage.

# **Open Plan Living Room and Kitchen** 23' 7" x 14' 8" max (7.18m x 4.47m)

Three double glazed windows to front aspect, cupboard housing boiler and water tank, two radiators, carpeted flooring.